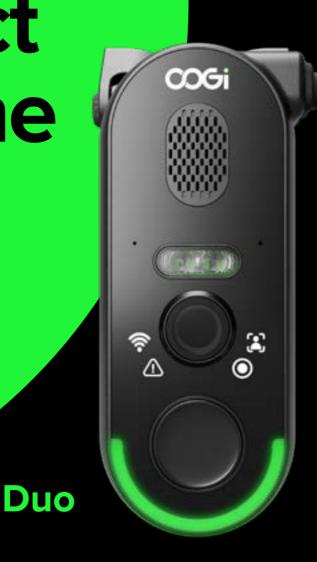

## Duo camera module spec

- Dual IR camera and low light camera
- RGB LEDS light ring for feedback
- IR LEDS for night mode in Cabin use
- Dual Microphone
- Speaker 3W
- One button
- Adjustable mount

• Web access to all products